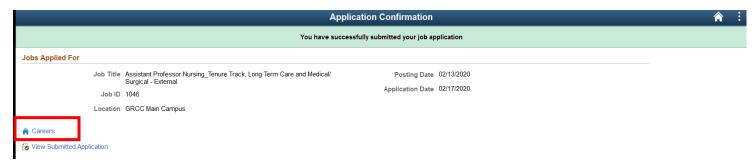

## You will receive a confirmation message when your application has been successfully submitted.

|                       | Application Confirmation                                                                             |                       |                                  |   |  |  |  |
|-----------------------|------------------------------------------------------------------------------------------------------|-----------------------|----------------------------------|---|--|--|--|
|                       |                                                                                                      | You have successfully | / submitted your job application |   |  |  |  |
| Jobs Applied For      |                                                                                                      |                       |                                  |   |  |  |  |
| Job Title             | <ul> <li>Assistant Professor Nursing_Tenure Track, Long Term Care<br/>Surgical - External</li> </ul> | e and Medical/        | Posting Date 02/13/2020          | 0 |  |  |  |
| Job IE                | 0 1046                                                                                               |                       | Application Date 02/17/2020      | 0 |  |  |  |
| Location              | 1 GRCC Main Campus                                                                                   |                       |                                  |   |  |  |  |
| A Careers             |                                                                                                      |                       |                                  |   |  |  |  |
| Submitted Application |                                                                                                      |                       |                                  |   |  |  |  |